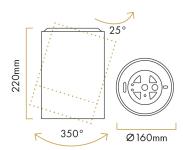

### **General information**

| Material                 |           |
|--------------------------|-----------|
| Die-cast aluminium       |           |
| Mounting Method          |           |
| Surface mount            |           |
| Type of light source     |           |
| LED                      |           |
| Light control            |           |
| On/off                   |           |
| Luminaire dimension (mm) | Outer Dia |
| Ø 160 x W220             | Ø 160     |
|                          |           |