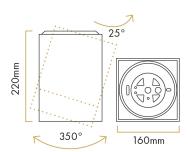

# Technical data

L160 x H160 x W220

| <b>LED mode</b> LED                | Control on/off  Power factor >0.9 |  |
|------------------------------------|-----------------------------------|--|
| System power<br>28W                |                                   |  |
| System efficiency<br>90 lm/W       | Rated life at 25°C<br>50,000 hrs  |  |
| Rated luminous flux<br>2470lm      | Total Harmonic Distortion (THD)   |  |
| Color temperature<br>2700K         | Ambient temperature (Ta) 25°C     |  |
| Class                              | Max. ambient temperature          |  |
| <b>SDCM</b> <3                     | Operating voltage<br>220-240V AC  |  |
| Beam angle<br>55°                  | Ingress Protection rating (IP)    |  |
| Color Rendering Index (CRI)<br>290 | Shape<br>Square                   |  |
| <b>Driver</b> Built-in             | Conformity mark CE, ROHS          |  |