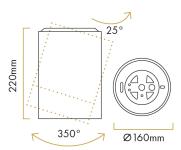

### **General information**

| <b>Material</b><br>Die-cast aluminium |                 |
|---------------------------------------|-----------------|
| Mounting Method<br>Surface mount      |                 |
| Type of light source<br>LED           |                 |
| <b>Light control</b> On/off           |                 |
| Luminaire dimension (mm) Ø 160 x W220 | Outer Dia Ø 160 |