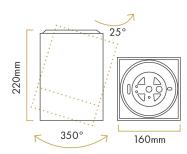

#### **General information**

| Material                 |
|--------------------------|
| Die-cast aluminium       |
| Mounting Method          |
| Surface mount            |
| Type of light source     |
| LED                      |
| Light control            |
| On/off                   |
| Luminaire dimension (mm) |
| L160 x H160 x W220       |