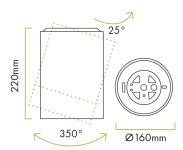

### **General information**

| Material                 |           |
|--------------------------|-----------|
| Die-cast aluminium       |           |
| Mounting Method          |           |
| Surface mount            |           |
| Type of light source     |           |
| LED                      |           |
| Light control            |           |
| On/off                   |           |
| Luminaire dimension (mm) | Outer Dia |
| Ø 160 x W220             | Ø 160     |
|                          |           |