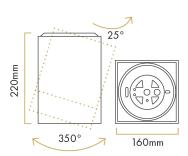

## **Technical data**

L160 x H160 x W220

| <b>LED mode</b> LED                | Control on/off  Power factor >0.9                            |  |  |
|------------------------------------|--------------------------------------------------------------|--|--|
| System power<br>28W                |                                                              |  |  |
| System efficiency<br>90 lm/W       | Rated life at 25°C<br>50,000 hrs                             |  |  |
| Rated luminous flux<br>2550lm      | Total Harmonic Distortion (THD)                              |  |  |
| Color temperature<br>4000K         | Ambient temperature (Ta)                                     |  |  |
| Class                              | Max. ambient temperature 40°C  Operating voltage 220-240V AC |  |  |
| <b>SDCM</b> <3                     |                                                              |  |  |
| Beam angle<br>38°                  | Ingress Protection rating (IP)                               |  |  |
| Color Rendering Index (CRI)<br>290 | Shape<br>Square                                              |  |  |
| <b>Driver</b> Built-in             | Conformity mark CE, RoHS                                     |  |  |