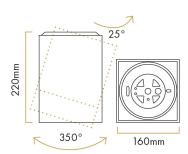

# Technical data

L160 x H160 x W220

| <b>LED mode</b>                    | Control<br>on/off                                |  |  |
|------------------------------------|--------------------------------------------------|--|--|
| System power<br>28W                | Power factor >0.9  Rated life at 25°C 50,000 hrs |  |  |
| System efficiency<br>90 lm/W       |                                                  |  |  |
| Rated luminous flux<br>2480lm      | Total Harmonic Distortion (THD)                  |  |  |
| Color temperature<br>3000K         | Ambient temperature (Ta)                         |  |  |
| Class                              | Max. ambient temperature                         |  |  |
| <b>SDCM</b> <3                     | Operating voltage<br>220-240V AC                 |  |  |
| Beam angle<br>38°                  | Ingress Protection rating (IP)                   |  |  |
| Color Rendering Index (CRI)<br>290 | Shape<br>Square                                  |  |  |
| <b>Driver</b> Built-in             | Conformity mark CE, ROHS                         |  |  |