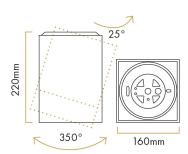

## **Technical data**

L160 x H160 x W220

| <b>LED mode</b>                    | Control on/off                                               |  |  |
|------------------------------------|--------------------------------------------------------------|--|--|
| System power<br>28W                | Power factor<br>>0.9                                         |  |  |
| System efficiency<br>90 lm/W       | Rated life at 25°C<br>50,000 hrs                             |  |  |
| Rated luminous flux<br>2480lm      | Total Harmonic Distortion (THD)                              |  |  |
| Color temperature<br>2700K         | Ambient temperature (Ta) 25°C  Max. ambient temperature 40°C |  |  |
| Class                              |                                                              |  |  |
| <b>SDCM</b> <3                     | Operating voltage<br>220-240V AC                             |  |  |
| Beam angle<br>38°                  | Ingress Protection rating (IP) IP20                          |  |  |
| Color Rendering Index (CRI)<br>290 | Shape<br>Square                                              |  |  |
| <b>Driver</b><br>Built-in          | Conformity mark CE, ROHS                                     |  |  |