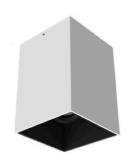

## Type of luminaire

#### Type of luminarire

LED surface mounted downlight

#### **General information**

| Material                 |
|--------------------------|
| Die-cast aluminium       |
| Mounting Method          |
| Surface mount            |
| Type of light source     |
| LED                      |
| Light control            |
| On/off                   |
| Luminaire dimension (mm) |