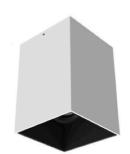

# **CADICE** ULSDCA282450S

# Diecast aluminium body with high quality reflector

#### Type of luminarire

LED surface mounted downlight

# L160 x H160 x W220 **Technical data**

| <b>LED mode</b> LED                                 | Control on/off                                               |  |
|-----------------------------------------------------|--------------------------------------------------------------|--|
| System power<br>28W<br>System efficiency<br>90 lm/W | Power factor >0.9  Rated life at 25°C 50,000 hrs             |  |
|                                                     |                                                              |  |
| Color temperature<br>5000K                          | Ambient temperature (Ta) 25°C  Max. ambient temperature 40°C |  |
| Class                                               |                                                              |  |
| <b>SDCM</b> <3                                      | Operating voltage<br>220-240V AC                             |  |
| Beam angle<br>24°                                   | Ingress Protection rating (IP) IP20                          |  |
| Color Rendering Index (CRI)<br>290                  | Shape<br>Square                                              |  |
| <b>Driver</b> Built-in                              | Conformity mark CE, ROHS                                     |  |