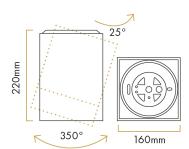

# L160 x H160 x W220 **Technical data**

| <b>LED mode</b> LED                                 | Control on/off                                               |  |
|-----------------------------------------------------|--------------------------------------------------------------|--|
| System power<br>28W<br>System efficiency<br>90 lm/W | Power factor >0.9  Rated life at 25°C 50,000 hrs             |  |
|                                                     |                                                              |  |
| Color temperature<br>5000K                          | Ambient temperature (Ta) 25°C  Max. ambient temperature 40°C |  |
| Class                                               |                                                              |  |
| <b>SDCM</b> <3                                      | Operating voltage<br>220-240V AC                             |  |
| Beam angle<br>24°                                   | Ingress Protection rating (IP) IP20                          |  |
| Color Rendering Index (CRI)<br>290                  | Shape<br>Square                                              |  |
| <b>Driver</b> Built-in                              | Conformity mark CE, ROHS                                     |  |