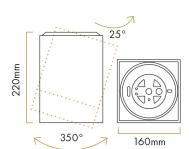

#### **General information**

| Material Die-cast aluminium |
|-----------------------------|
| Mounting Method             |
| Surface mount               |
| Type of light source        |
| LED                         |
| Light control               |
| On/off                      |
| Luminaire dimension (mm)    |
| L160 x H160 x W220          |

#### **Technical data**

| <b>LED mode</b> LED                | Control   on/off                                                                            |  |  |
|------------------------------------|---------------------------------------------------------------------------------------------|--|--|
| System power<br>28W                |                                                                                             |  |  |
| System efficiency<br>90 lm/W       | Rated life at 25°C<br>50,000 hrs                                                            |  |  |
| Rated luminous flux<br>2550lm      | Total Harmonic Distortion (THD)                                                             |  |  |
| Color temperature<br>4000K         | Ambient temperature (Ta) 25°C  Max. ambient temperature 40°C  Operating voltage 220-240V AC |  |  |
| Class                              |                                                                                             |  |  |
| <b>SDCM</b> <3                     |                                                                                             |  |  |
| Beam angle<br>24°                  | Ingress Protection rating (IP)                                                              |  |  |
| Color Rendering Index (CRI)<br>290 | Shape<br>Square                                                                             |  |  |
| <b>Driver</b> Built-in             | <b>Conformity mark</b> CE, ROHS                                                             |  |  |