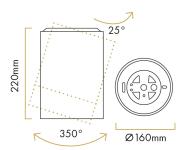

#### **General information**

| Material                 |           |  |  |
|--------------------------|-----------|--|--|
| Die-cast aluminium       |           |  |  |
| Mounting Method          |           |  |  |
| Surface mount            |           |  |  |
| Type of light source     |           |  |  |
| LED                      |           |  |  |
| Light control            |           |  |  |
| On/off                   |           |  |  |
| Luminaire dimension (mm) | Outer Dia |  |  |
| Ø 160 x W220             | Ø 160     |  |  |
|                          |           |  |  |