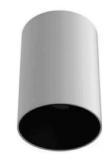

#### Type of luminarire

LED surface mounted downlight

### **General information**

| Mounting Method    |
|--------------------|
| Die-cast aluminium |
| Material           |

Surface mount

Type of light source

LED

**Light control** On/off

Onyon

Luminaire dimension (mm) Ø 160 x W220 Outer Dia Ø 160