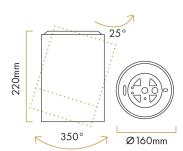

### **General information**

| Mounting Method    |
|--------------------|
| Die-cast aluminium |
| Material           |

Surface mount

Type of light source

LED

**Light control** On/off

Onyon

Luminaire dimension (mm) Ø 160 x W220 Outer Dia Ø 160