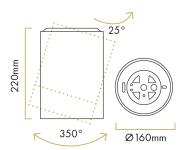

#### **General information**

| Material                 |           |
|--------------------------|-----------|
| Die-cast aluminium       |           |
| Mounting Method          |           |
| Surface mount            |           |
| Type of light source     |           |
| LED                      |           |
| Light control            |           |
| On/off                   |           |
| Luminaire dimension (mm) | Outer Dia |
| Ø 160 x W220             | Ø 160     |
|                          | !         |