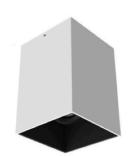

# **CADICE ULSDCA281550S**

# Diecast aluminium body with high quality reflector

#### Type of luminarire

LED surface mounted downlight