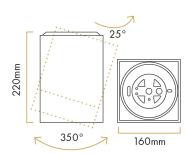

#### **General information**

| Material                 |
|--------------------------|
| Die-cast aluminium       |
| Mounting Method          |
| Surface mount            |
| Type of light source     |
| LED                      |
| Light control            |
| On/off                   |
| Luminaire dimension (mm) |
| L160 x H160 x W220       |