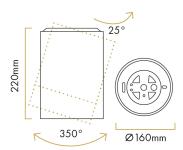

### **General information**

| Outer Dia |
|-----------|
| Ø 160     |
| _         |