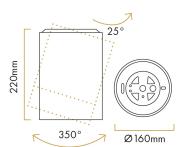

### **General information**

| Outer Dia |
|-----------|
| Ø 160     |
|           |