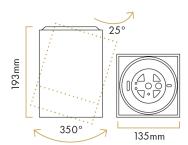

## Technical data

L135 x H135 x W193

| LED mode                      | Control<br>on/off                |
|-------------------------------|----------------------------------|
| System power<br>20W           | Power factor<br>>0.9             |
| System efficiency<br>90 lm/W  | Rated life at 25°C<br>50,000 hrs |
| Rated luminous flux<br>1873lm | Total Harmonic Distortion (THD)  |
| Color temperature<br>5000K    | Ambient temperature (Ta)<br>25°C |
| Class                         | Max. ambient temperature<br>40°C |
| SDCM<br><3                    | Operating voltage<br>220-240V AC |
| Beam angle<br>55°             | Ingress Protection rating (IP)   |
| Color Rendering Index (CRI)   | <b>Shape</b><br>Square           |
| <b>Driver</b> Built-in        | Conformity mark CE, ROHS         |