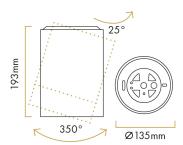

#### **General information**

| Material                 |           |
|--------------------------|-----------|
| Die-cast aluminium       |           |
| Mounting Method          |           |
| Surface mount            |           |
| Type of light source     |           |
| LED                      |           |
| Light control            |           |
| On/off                   |           |
| Luminaire dimension (mm) | Outer Dia |
| Ø 135 x W193             | Ø 135     |
|                          |           |