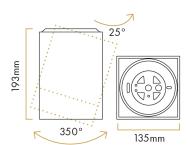

# Technical data

L135 x H135 x W193

| <b>LED mode</b> LED                | Control on/off                   |
|------------------------------------|----------------------------------|
| System power<br>20W                | Power factor >0.9                |
| System efficiency<br>90 lm/W       | Rated life at 25°C<br>50,000 hrs |
| Rated luminous flux<br>1836lm      | Total Harmonic Distortion (THD)  |
| Color temperature<br>4000K         | Ambient temperature (Ta)         |
| Class                              | Max. ambient temperature         |
| <b>SDCM</b> <3                     | Operating voltage<br>220-240V AC |
| Beam angle<br>55°                  | Ingress Protection rating (IP)   |
| Color Rendering Index (CRI)<br>290 | Shape<br>Square                  |
| <b>Driver</b> Built-in             | Conformity mark CE, ROHS         |