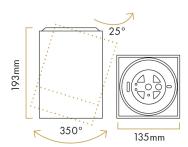

## **Technical data**

L135 x H135 x W193

| <b>LED mode</b><br>LED             | Control on/off  Power factor >0.9                                                           |  |
|------------------------------------|---------------------------------------------------------------------------------------------|--|
| System power<br>20W                |                                                                                             |  |
| System efficiency<br>90 lm/W       | Rated life at 25°C<br>50,000 hrs                                                            |  |
| Rated luminous flux<br>17701m      | Total Harmonic Distortion (THD)                                                             |  |
| Color temperature<br>3000K         | Ambient temperature (Ta) 25°C  Max. ambient temperature 40°C  Operating voltage 220-240V AC |  |
| Class                              |                                                                                             |  |
| SDCM                               |                                                                                             |  |
| Beam angle<br>55°                  | Ingress Protection rating (IP)                                                              |  |
| Color Rendering Index (CRI)<br>≥90 | Shape<br>Square                                                                             |  |
| <b>Driver</b><br>Built-in          | Conformity mark CE, ROHS                                                                    |  |