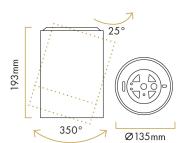

### **General information**

| Material                 |           |
|--------------------------|-----------|
| Die-cast aluminium       |           |
| Mounting Method          |           |
| Surface mount            |           |
| Type of light source     |           |
| LED                      |           |
| Light control            |           |
| On/off                   |           |
| Luminaire dimension (mm) | Outer Dia |
| Ø 135 x W193             | Ø 135     |
|                          |           |