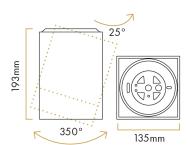

# Technical data

L135 x H135 x W193

| <b>LED mode</b> LED                | Control on/off  Power factor >0.9                                   |  |  |
|------------------------------------|---------------------------------------------------------------------|--|--|
| ystem power<br>DW                  |                                                                     |  |  |
| System efficiency<br>90 lm/W       | Rated life at 25°C<br>50,000 hrs                                    |  |  |
| Rated luminous flux<br>1770lm      | Total Harmonic Distortion (THD) <15%  Ambient temperature (Ta) 25°C |  |  |
| Color temperature<br>2700K         |                                                                     |  |  |
| Class                              | Max. ambient temperature<br>40°C                                    |  |  |
| SDCM                               | Operating voltage<br>220-240V AC                                    |  |  |
| Beam angle<br>55°                  | Ingress Protection rating (IP)                                      |  |  |
| Color Rendering Index (CRI)<br>290 | Shape<br>Square                                                     |  |  |
| <b>Driver</b> Built-in             | Conformity mark CE, ROHS                                            |  |  |