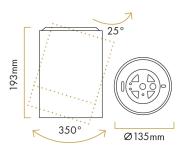

### **General information**

| Material                 |           |
|--------------------------|-----------|
| Die-cast aluminium       |           |
| Mounting Method          |           |
| Surface mount            |           |
| Type of light source     |           |
| LED                      |           |
| Light control            |           |
| On/off                   |           |
| Luminaire dimension (mm) | Outer Dia |
| Ø 135 x W193             | Ø 135     |