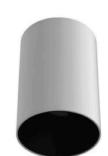

#### Type of luminarire

LED surface mounted downlight

### **General information**

| Material                 |           |
|--------------------------|-----------|
| Die-cast aluminium       |           |
| Mounting Method          |           |
| Surface mount            |           |
| Type of light source     |           |
| LED                      |           |
| Light control            |           |
| On/off                   |           |
| Luminaire dimension (mm) | Outer Dia |
| Ø 135 x W193             | Ø 135     |