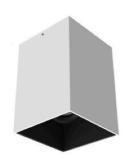

# **CADICE** ULSDCA203840S

# Diecast aluminium body with high quality reflector

#### Type of luminarire

LED surface mounted downlight