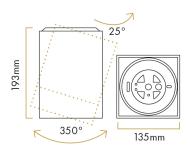

### **General information**

| Material                 |
|--------------------------|
| Die-cast aluminium       |
| Mounting Method          |
| Surface mount            |
| Type of light source LED |
| Light control            |
| On/off                   |
| Luminaire dimension (mm) |
| L135 x H135 x W193       |