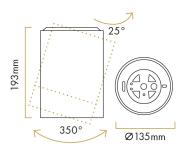

### **General information**

| Material           |  |
|--------------------|--|
| Die-cast aluminium |  |

**Mounting Method** 

Surface mount Type of light source

LED

Light control

On/off

Luminaire dimension (mm)

Ø 135 x W193

Outer Dia Ø 135