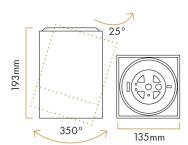

:44:















# Type of luminaire

#### Type of luminarire

LED surface mounted downlight

### **General information**

| Material                 |  |
|--------------------------|--|
| Material                 |  |
| Die-cast aluminium       |  |
| Mounting Method          |  |
| Surface mount            |  |
| Type of light source     |  |
| LED                      |  |
| Light control            |  |
| On/off                   |  |
| Luminaire dimension (mm) |  |

## Luminaire dimension (mm)

L135 x H135 x W193

### **Technical data**

| <b>LED mode</b> LED                | Control on/off                                               |  |
|------------------------------------|--------------------------------------------------------------|--|
| System power<br>20W                | Power factor >0.9