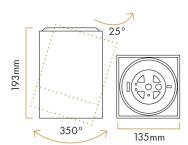

:44:















# Type of luminaire

#### Type of luminarire

LED surface mounted downlight

## **General information**

| Material                 |  |
|--------------------------|--|
| Material                 |  |
| Die-cast aluminium       |  |
| Mounting Method          |  |
| Surface mount            |  |
| Type of light source     |  |
| LED                      |  |
| Light control            |  |
| On/off                   |  |
| Luminaire dimension (mm) |  |

### Luminaire dimension (mm)

L135 x H135 x W193

## **Technical data**

| LED mode                                            | Control on/off  Power factor >0.9  Rated life at 25°C 50,000 hrs                            |  |
|-----------------------------------------------------|-----------------------------------------------------------