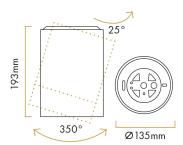

### **General information**

| Material                 |           |  |
|--------------------------|-----------|--|
| Die-cast aluminium       |           |  |
| Mounting Method          |           |  |
| Surface mount            |           |  |
| Type of light source     |           |  |
| LED                      |           |  |
| Light control            |           |  |
| On/off                   |           |  |
| Luminaire dimension (mm) | Outer Dia |  |
| Ø 135 x W193             | Ø 135     |  |