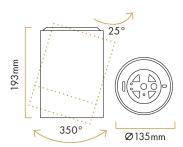

## **General information**

| Outer Dia |
|-----------|
| Ø 135     |
|           |

### **Technical data**

| <b>LED mode</b><br>LED        | Control on/off                       |
|-------------------------------|--------------------------------------|
| System power<br>20W           | Power factor<br>>0.9                 |
| System efficiency<br>90 lm/W  | Rated life at 25°C<br>50,000 hrs     |
| Rated luminous flux<br>1873lm | Total Harmonic Distortion (THD) <15% |
| Color temperature<br>5000K    | Ambient temperature (Ta)<br>25°C     |
| Class                         | Max. ambient temperature 40°C        |
| <b>SDCM</b> <3                | Operating voltage<br>220-240V AC     |
| Beam angle<br>24°             | Ingress Protection rating (IP)       |
| Color Rendering Index (CRI)   | <b>Shape</b><br>Round                |
| <b>Driver</b><br>Built-in     | Conformity mark CE, ROHS             |