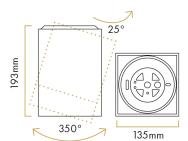

#### **General information**

| Material                 |
|--------------------------|
| Die-cast aluminium       |
| Mounting Method          |
| Surface mount            |
| Type of light source     |
| LED                      |
| Light control            |
| On/off                   |
| Luminaire dimension (mm) |

# Technical data

L135 x H135 x W193

| <b>LED mode</b>                                            | Control on/off  Power factor >0.9  Rated life at 25°C 50,000 hrs  Total Harmonic Distortion (THD) <15%  Ambient temperature (Ta) 25°C  Max. ambient temperature 40°C  Operating voltage 220-240V AC |  |                          |                                |
|------------------------------------------------------------|-----------------------------------------------------------------------------------------------------------------------------------------------------------------------------------------------------|--|--------------------------|--------------------------------|
| System power<br>20W                                        |                                                                                                                                                                                                     |  |                          |                                |
| System efficiency<br>90 lm/W                               |                                                                                                                                                                                                     |  |                          |                                |
| Rated luminous flux 1836lm  Color temperature 4000K  Class |                                                                                                                                                                                                     |  |                          |                                |
|                                                            |                                                                                                                                                                                                     |  | SDCM<br><3               |                                |
|                                                            |                                                                                                                                                                                                     |  | <b>Beam angle</b><br>24° | Ingress Protection rating (IP) |
| Color Rendering Index (CRI)<br>≥90                         |                                                                                                                                                                                                     |  | Shape<br>Square          |                                |
| <b>Driver</b><br>Built-in                                  | Conformity mark CE, ROHS                                                                                                                                                                            |  |                          |                                |