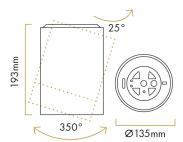

# Type of luminaire

#### Type of luminarire

LED surface mounted downlight

### **General information**

| Material             |  |
|----------------------|--|
| Die-cast aluminium   |  |
| Mounting Method      |  |
| Surface mount        |  |
| Type of light source |  |
| LED                  |  |
| Light control        |  |
|                      |  |

On/off

Luminaire dimension (mm) Ø 135 x W193

Outer Dia Ø 135

### **Technical data**

| LED mode                      | Control on/off  Power factor >0.9                                                                                                 |  |
|-------------------------------|-----------------------------------------------------------------------------------------------------------------------------------|--|
| System powe