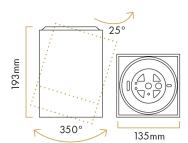

# Technical data

L135 x H135 x W193

| LED                                | on/off                               |  |
|------------------------------------|--------------------------------------|--|
| System power<br>20W                | Power factor<br>>0.9                 |  |
| System efficiency<br>90 lm/W       | Rated life at 25°C<br>50,000 hrs     |  |
| Rated luminous flux<br>1790lm      | Total Harmonic Distortion (THD) <15% |  |
| Color temperature<br>3000K         | Ambient temperature (Ta) 25°C        |  |
| Class                              | Max. ambient temperature             |  |
| SDCM<br>≺3                         | Operating voltage<br>220-240V AC     |  |
| Beam angle<br>24°                  | Ingress Protection rating (IP)       |  |
| Color Rendering Index (CRI)<br>290 | Shape<br>Square                      |  |
| <b>Driver</b> Built-in             | Conformity mark CE, RoHS             |  |