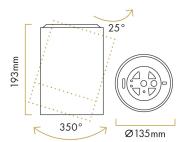

#### **General information**

| Material                 |           |  |
|--------------------------|-----------|--|
| Die-cast aluminium       |           |  |
| Mounting Method          |           |  |
| Surface mount            |           |  |
| Type of light source     |           |  |
| LED                      |           |  |
| Light control            |           |  |
| On/off                   |           |  |
| Luminaire dimension (mm) | Outer Dia |  |
| Ø 135 x W193             | Ø 135     |  |
|                          | 1         |  |