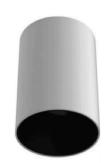

#### Type of luminarire

LED surface mounted downlight

#### **General information**

| Material                 |           |  |
|--------------------------|-----------|--|
| Die-cast aluminium       |           |  |
| Mounting Method          |           |  |
| Surface mount            |           |  |
| Type of light source     |           |  |
| LED                      |           |  |
| Light control            |           |  |
| On/off                   |           |  |
| Luminaire dimension (mm) | Outer Dia |  |
| Ø 135 x W193             | Ø 135     |  |
|                          | 1         |  |