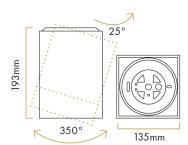

# Technical data

L135 x H135 x W193

| <b>LED mode</b><br>LED             | Control on/off  Power factor >0.9                                                                  |  |
|------------------------------------|----------------------------------------------------------------------------------------------------|--|
| System power<br>20W                |                                                                                                    |  |
| System efficiency<br>90 lm/W       | Rated life at 25°C<br>50,000 hrs                                                                   |  |
| Rated luminous flux<br>1790lm      | Total Harmonic Distortion (THD) <15%  Ambient temperature (Ta) 25°C  Max. ambient temperature 40°C |  |
| Color temperature<br>2700K         |                                                                                                    |  |
| Class                              |                                                                                                    |  |
| <b>SDCM</b> <3                     | Operating voltage<br>220-240V AC                                                                   |  |
| Beam angle<br>24°                  | Ingress Protection rating (IP)                                                                     |  |
| Color Rendering Index (CRI)<br>290 | Shape<br>Square                                                                                    |  |
| <b>Driver</b> Built-in             | Conformity mark CE, ROHS                                                                           |  |