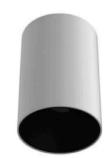

#### Type of luminarire

LED surface mounted downlight

### **General information**

| Outer Dia |
|-----------|
| Ø 135     |
|           |