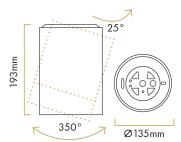

### **General information**

| Outer Dia |
|-----------|
| Ø 135     |
|           |