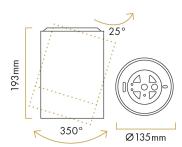

### **General information**

| Outer Dia |
|-----------|
| Ø 135     |
|           |