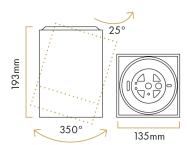

# Technical data

L135 x H135 x W193

| <b>LED mode</b> LED                | Control on/off                      |  |
|------------------------------------|-------------------------------------|--|
| System power<br>20W                | Power factor >0.9                   |  |
| System efficiency<br>90 lm/W       | Rated life at 25°C<br>50,000 hrs    |  |
| Rated luminous flux<br>1800lm      | Total Harmonic Distortion (THD)     |  |
| Color temperature<br>3000K         | Ambient temperature (Ta) 25°C       |  |
| Class                              | Max. ambient temperature            |  |
| <b>SDCM</b> <3                     | Operating voltage<br>220-240V AC    |  |
| Beam angle<br>15°                  | Ingress Protection rating (IP) IP20 |  |
| Color Rendering Index (CRI)<br>≥90 | <b>Shape</b><br>Square              |  |
| <b>Driver</b><br>Built-in          | Conformity mark CE, ROHS            |  |