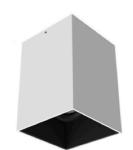

## Diecast aluminium body with high quality reflector

#### Type of luminarire

LED surface mounted downlight

### **General information**

| Material                 |  |
|--------------------------|--|
| Die-cast aluminium       |  |
| Mounting Method          |  |
| Surface mount            |  |
| Type of light source     |  |
| LED                      |  |
| Light control            |  |
| On/off                   |  |
| Lumingire dimension (mm) |  |