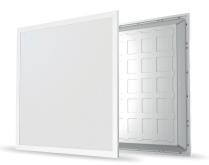

# SOLE PRO ULPLSOPRO3060

Compact and seamless

## Type of luminaire

Type of luminarire

Compact and seamless

### **General information**

| Material                 |  |
|--------------------------|--|
| Aluminium                |  |
| Mounting Method          |  |
| Recessed                 |  |
| Type of light source     |  |
| LED                      |  |
| Light control            |  |
| Non-dimmable, on/off     |  |
| Luminaire dimension (mm) |  |
| 1595 x W595 x H32        |  |