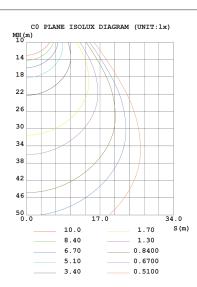

#### **Technical data**

| LED mode                    | <b>Driver</b>                           |  |
|-----------------------------|-----------------------------------------|--|
| SMD 2835                    | on/off                                  |  |
| System power                | Control                                 |  |
| 30W                         | Non-dimmable                            |  |
| System efficiency           | Power factor                            |  |
| 140 lm/W                    | >0.95                                   |  |
| <b>Rated luminous flux</b>  | <b>Rated life at 25°C</b>               |  |
| 4284lm                      | L80/B10                                 |  |
| Color temperature<br>6000K  | <b>Total Harmonic Distortion (THD)</b>  |  |
| IK Rating                   | Ambient temperature (Ta)                |  |
| IK05                        | 25°C                                    |  |
| <b>SDCM</b>                 | <b>Max. ambient temperature</b>         |  |
| <5                          | 35°C                                    |  |
| Unified Glare Rating (UGR)  | <b>Operating voltage</b><br>220-240V AC |  |
| <b>Beam angle</b>           | Ingress Protection rating (IP)          |  |
| 120°                        | IP44                                    |  |
| Color Rendering Index (CRI) | <b>Conformity mark</b>                  |  |
| >80                         | CE, ROHS                                |  |