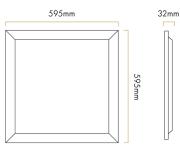

### **General information**

| Material                 |  |
|--------------------------|--|
| Aluminium                |  |
| Mounting Method          |  |
| Recessed                 |  |
| Type of light source     |  |
| LED                      |  |
| Light control            |  |
| Non-dimmable, on/off     |  |
| Luminaire dimension (mm) |  |
| 1595 x W595 x H32        |  |