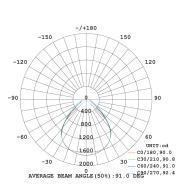

#### **Technical data**

| LED mode                    | <b>Driver</b>                           |  |
|-----------------------------|-----------------------------------------|--|
| SMD 2835                    | on/off                                  |  |
| System power                | Control                                 |  |
| 30W                         | Non-dimmable                            |  |
| System efficiency           | Power factor                            |  |
| 140 lm/W                    | >0.95                                   |  |
| <b>Rated luminous flux</b>  | <b>Rated life at 25°C</b>               |  |
| 4284lm                      | L80/B10                                 |  |
| Color temperature<br>6000K  | <b>Total Harmonic Distortion (THD)</b>  |  |
| IK Rating                   | Ambient temperature (Ta)                |  |
| IK05                        | 25°C                                    |  |
| <b>SDCM</b>                 | <b>Max. ambient temperature</b>         |  |
| <5                          | 35°C                                    |  |
| Unified Glare Rating (UGR)  | <b>Operating voltage</b><br>220-240V AC |  |
| <b>Beam angle</b>           | Ingress Protection rating (IP)          |  |
| 120°                        | IP44                                    |  |
| Color Rendering Index (CRI) | <b>Conformity mark</b>                  |  |
| >80                         | CE, ROHS                                |  |

120