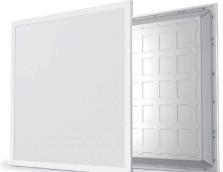

# Sole compact and seamless

-`©́.-UGR < 19

CRI

> 80

:44:

**IP44** 

120

### **General information**

| Material         Aluminium         Mounting Method         Recessed         Type of light source         LED         Light control         Non-dimmable, on/off         Luminaire dimension (mm)         L595 x W595 x H32 |     |                         |
|----------------------------------------------------------------------------------------------------------------------------------------------------------------------------------------------------------------------------|-----|-------------------------|
| Recessed         Type of light source         LED         Light control         Non-dimmable, on/off         Luminaire dimension (mm)                                                                                      |     |                         |
| Type of light source<br>LED<br>Light control<br>Non-dimmable, on/off<br>Luminaire dimension (mm)                                                                                                                           | М   | ounting Method          |
| LED<br>Light control<br>Non-dimmable, on/off<br>Luminaire dimension (mm)                                                                                                                                                   | Re  | ecessed                 |
| Light control<br>Non-dimmable, on/off<br>Luminaire dimension (mm)                                                                                                                                                          | Ту  | /pe of light source     |
| Non-dimmable, on/off Luminaire dimension (mm)                                                                                                                                                                              | LEI | D                       |
| Luminaire dimension (mm)                                                                                                                                                                                                   | Liç | ght control             |
|                                                                                                                                                                                                                            | No  | on-dimmable, on/off     |
| L595 x W595 x H32                                                                                                                                                                                                          | Lu  | iminaire dimension (mm) |
|                                                                                                                                                                                                                            | L5  | 95 x W595 x H32         |