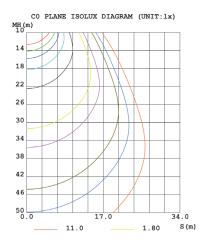

# **Technical data**

| LED mode<br>SMD 2835                 |
|--------------------------------------|
| System power<br>30W                  |
| <b>System efficiency</b><br>120 lm/W |
| Rated luminous flux<br>3600lm        |
| Color temperature<br>6000K           |
| SDCM<br><5                           |
| Unified Glare Rating (UGR)<br><19    |
| Beam angle<br>120°                   |
| Color Rendering Index (CRI)          |