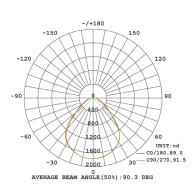

# **Technical data**

| LED mode<br>SMD 2835                 |
|--------------------------------------|
| System power<br>30W                  |
| <b>System efficiency</b><br>120 lm/W |
| Rated luminous flux<br>3600lm        |
| Color temperature<br>6000K           |
| SDCM<br><5                           |
| Unified Glare Rating (UGR)<br><19    |
| Beam angle<br>120°                   |
| Color Rendering Index (CRI)          |