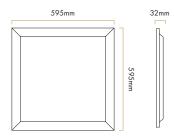

### **General information**

| Material         Aluminium         Mounting Method         Recessed         Type of light source         LED         Light control         Non-dimmable, on/off         Luminaire dimension (mm)         L595 x W595 x H32 |     |                         |
|----------------------------------------------------------------------------------------------------------------------------------------------------------------------------------------------------------------------------|-----|-------------------------|
| Recessed         Type of light source         LED         Light control         Non-dimmable, on/off         Luminaire dimension (mm)                                                                                      |     |                         |
| Type of light source<br>LED<br>Light control<br>Non-dimmable, on/off<br>Luminaire dimension (mm)                                                                                                                           | М   | ounting Method          |
| LED<br>Light control<br>Non-dimmable, on/off<br>Luminaire dimension (mm)                                                                                                                                                   | Re  | ecessed                 |
| Light control<br>Non-dimmable, on/off<br>Luminaire dimension (mm)                                                                                                                                                          | Ту  | /pe of light source     |
| Non-dimmable, on/off Luminaire dimension (mm)                                                                                                                                                                              | LEI | D                       |
| Luminaire dimension (mm)                                                                                                                                                                                                   | Liç | ght control             |
|                                                                                                                                                                                                                            | No  | on-dimmable, on/off     |
| L595 x W595 x H32                                                                                                                                                                                                          | Lu  | iminaire dimension (mm) |
|                                                                                                                                                                                                                            | L5  | 95 x W595 x H32         |