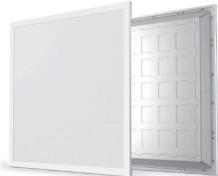

# Sole compact and seamless

-`©́.-UGR < 19

CRI

> 80

:44:

**IP44** 

120

### **General information**

| Material         Aluminium         Mounting Method         Recessed         Type of light source         LED         Light control         Non-dimmable, on/off         Luminaire dimension (mm)         L595 x W595 x H32 |     |                         |
|----------------------------------------------------------------------------------------------------------------------------------------------------------------------------------------------------------------------------|-----|-------------------------|
| Recessed         Type of light source         LED         Light control         Non-dimmable, on/off         Luminaire dimension (mm)                                                                                      |     |                         |
| Type of light source<br>LED<br>Light control<br>Non-dimmable, on/off<br>Luminaire dimension (mm)                                                                                                                           | М   | ounting Method          |
| LED<br>Light control<br>Non-dimmable, on/off<br>Luminaire dimension (mm)                                                                                                                                                   | Re  | ecessed                 |
| Light control<br>Non-dimmable, on/off<br>Luminaire dimension (mm)                                                                                                                                                          | Ту  | /pe of light source     |
| Non-dimmable, on/off Luminaire dimension (mm)                                                                                                                                                                              | LEI | D                       |
| Luminaire dimension (mm)                                                                                                                                                                                                   | Liç | ght control             |
|                                                                                                                                                                                                                            | No  | on-dimmable, on/off     |
| L595 x W595 x H32                                                                                                                                                                                                          | Lu  | iminaire dimension (mm) |
|                                                                                                                                                                                                                            | L5  | 95 x W595 x H32         |