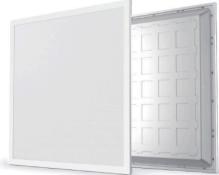

# Sole compact and seamless

-`©́.-UGR < 19

CRI

> 80

:44:

**IP44** 

120

# **General information**

| Material         Aluminium         Mounting Method         Recessed         Type of light source         LED         Light control         Non-dimmable, on/off         Luminaire dimension (mm)         L595 x W595 x H32 |     |                         |
|----------------------------------------------------------------------------------------------------------------------------------------------------------------------------------------------------------------------------|-----|-------------------------|
| Recessed         Type of light source         LED         Light control         Non-dimmable, on/off         Luminaire dimension (mm)                                                                                      |     |                         |
| Type of light source<br>LED<br>Light control<br>Non-dimmable, on/off<br>Luminaire dimension (mm)                                                                                                                           | M   | ounting Method          |
| LED<br>Light control<br>Non-dimmable, on/off<br>Luminaire dimension (mm)                                                                                                                                                   | Re  | ecessed                 |
| Light control<br>Non-dimmable, on/off<br>Luminaire dimension (mm)                                                                                                                                                          | Ту  | /pe of light source     |
| Non-dimmable, on/off Luminaire dimension (mm)                                                                                                                                                                              | LEI | D                       |
| Luminaire dimension (mm)                                                                                                                                                                                                   | Liç | ght control             |
|                                                                                                                                                                                                                            | No  | on-dimmable, on/off     |
| L595 x W595 x H32                                                                                                                                                                                                          | Lu  | iminaire dimension (mm) |
|                                                                                                                                                                                                                            | L5  | 95 x W595 x H32         |