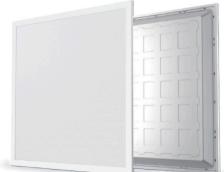

# Sole compact and seamless

-`©́.-UGR < 19

CRI

> 80

:44:

**IP44** 

120

# **General information**

| Material         Aluminium         Mounting Method         Recessed         Type of light source         LED         Light control         Non-dimmable, on/off         Luminaire dimension (mm)         L595 x W595 x H32 |     |                         |
|----------------------------------------------------------------------------------------------------------------------------------------------------------------------------------------------------------------------------|-----|-------------------------|
| Recessed         Type of light source         LED         Light control         Non-dimmable, on/off         Luminaire dimension (mm)                                                                                      |     |                         |
| Type of light source<br>LED<br>Light control<br>Non-dimmable, on/off<br>Luminaire dimension (mm)                                                                                                                           | M   | ounting Method          |
| LED<br>Light control<br>Non-dimmable, on/off<br>Luminaire dimension (mm)                                                                                                                                                   | Re  | ecessed                 |
| Light control<br>Non-dimmable, on/off<br>Luminaire dimension (mm)                                                                                                                                                          | Ту  | /pe of light source     |
| Non-dimmable, on/off Luminaire dimension (mm)                                                                                                                                                                              | LEI | D                       |
| Luminaire dimension (mm)                                                                                                                                                                                                   | Liç | ght control             |
|                                                                                                                                                                                                                            | No  | on-dimmable, on/off     |
| L595 x W595 x H32                                                                                                                                                                                                          | Lu  | iminaire dimension (mm) |
|                                                                                                                                                                                                                            | L5  | 95 x W595 x H32         |