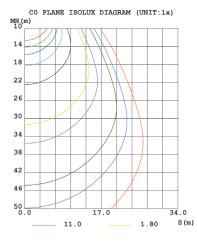

# **Technical data**

| LED mode<br>SMD 2835               |
|------------------------------------|
| System power<br>30W                |
| System efficiency<br>120 lm/W      |
| Rated luminous flux<br>3600lm      |
| Color temperature<br>6000K         |
| <b>SDCM</b><br><5                  |
| Unified Glare Rating (UGR)         |
| Beam angle<br>120°                 |
| Color Rendering Index (CRI)<br>>80 |
| Driver                             |