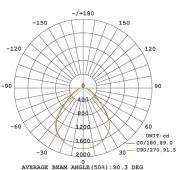

# **Technical data**

| LED mode<br>SMD 2835               |
|------------------------------------|
| System power<br>30W                |
| System efficiency<br>120 lm/W      |
| Rated luminous flux<br>3600lm      |
| Color temperature<br>6000K         |
| <b>SDCM</b><br><5                  |
| Unified Glare Rating (UGR)         |
| Beam angle<br>120°                 |
| Color Rendering Index (CRI)<br>>80 |
| Driver                             |