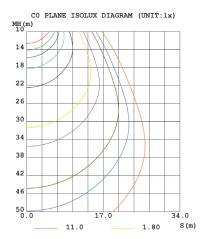

### **Technical data**

| LED mode<br>SMD 2835               |
|------------------------------------|
| System power<br>30W                |
| System efficiency<br>120 lm/W      |
| Rated luminous flux<br>3600lm      |
| <b>Color temperature</b><br>4000K  |
| SDCM<br><5                         |
| Unified Glare Rating (UGR)<br><19  |
| Beam angle<br>120°                 |
| Color Rendering Index (CRI)<br>>80 |
| Driver                             |