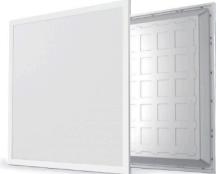

## General information

| General mornation        |
|--------------------------|
| Material                 |
| Aluminium                |
| Mounting Method          |
| Recessed                 |
| Type of light source     |
| LED                      |
| Light control            |
| Non-dimmable, on/off     |
| Luminaire dimension (mm) |
| L595 x W595 x H32        |
|                          |