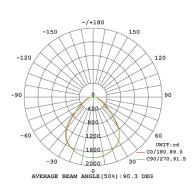

### **Technical data**

| LED mode<br>SMD 2835               |
|------------------------------------|
| System power<br>30W                |
| System efficiency<br>120 lm/W      |
| Rated luminous flux<br>3600lm      |
| <b>Color temperature</b><br>4000K  |
| SDCM<br><5                         |
| Unified Glare Rating (UGR)<br><19  |
| Beam angle<br>120°                 |
| Color Rendering Index (CRI)<br>>80 |
| Driver                             |