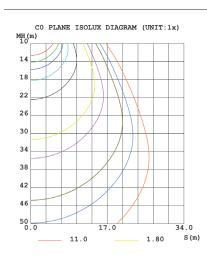

# -/+180 1600 O AVERAGE BEAM ANGLE (50%):90.3 DEG



# Type of luminaire

#### Type of luminarire

Compact and seamless

## **General information**

Material

Aluminium

**Mounting Method** 

Recessed

Type of light source

LED

Light control

Non-dimmable, on/off

Luminaire dimension (mm)

L595 x W595 x H32

## **Technical data**

| LED mode     |  |
|--------------|--|
| SMD 2835     |  |
| System power |  |

30W System efficiency

120 lm/W

Rated luminous flux 3600lm

Color temperature

3000K

SDCM <5

Unified Glare Rating (UGR) <19

Beam angle

120°

Color Rendering Index (CRI)

>80

Driver

on/off

| Cor | atro | ١ |
|-----|------|---|

Non-dimmable

Power factor

>0.95

Rated life at 25°C

L80/B10

Total Harmonic Distortion (THD)

<15%

Ambient temperature (Ta) 25°C

Max. ambient temperature 35°C

Operating voltage

220-240V AC

Ingr