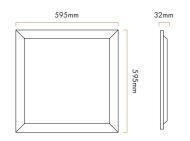

# -/+180 1600 O AVERAGE BEAM ANGLE (50%):90.3 DEG



# Type of luminaire

#### Type of luminarire

Compact and seamless

## **General information**

Material

Aluminium

**Mounting Method** 

Recessed

Type of light source

LED

Light control

Non-dimmable, on/off

Luminaire dimension (mm)

L595 x W595 x H32

## **Technical data**

| LED mode     |  |
|--------------|--|
| SMD 2835     |  |
| System power |  |

30W System efficiency

120 lm/W

Rated luminous flux 3600lm

Color temperature

3000K

SDCM <5

Unified Glare Rating (UGR) <19

Beam angle

120°

Color Rendering Index (CRI)

>80

Driver

on/off

| Cor | atro | ١ |
|-----|------|---|

Non-dimmable

Power factor

>0.95

Rated life at 25°C

L80/B10

Total Harmonic Distortion (THD)

<15%

Ambient temperature (Ta) 25°C

Max. ambient t