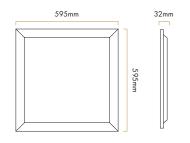

# Type of luminaire

### Type of luminarire

Compact and seamless

## **General information**

Material

Aluminium

**Mounting Method** 

Recessed

Type of light source

LED

Light control

Non-dimmable, on/off

Luminaire dimension (mm)

L595 x W595 x H32

## **Technical data**

| LED mode          |    |
|-------------------|----|
| SMD 2835          |    |
| System power      |    |
| 30W               |    |
| System efficiency |    |
| 120 lm/W          |    |
| Rated luminous fl | ux |
| 3600lm            |    |
| Color temperature | e  |

SDCM <5

3000K

Unified Glare Rating (UGR)

<19

Beam angle

Color Rendering Index (CRI)

>80

Driver

DALI

# 120°

## Accessories and options

| ULPLSO30xx-110 | 1-10V Dimming         |
|----------------|-----------------------|
| ULPLSO30xx