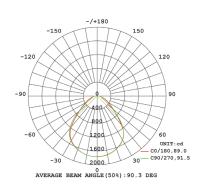

# Type of luminaire

### Type of luminarire

Compact and seamless

## **General information**

Material

Aluminium

**Mounting Method** 

Recessed

Type of light source

LED

Light control

Non-dimmable, on/off

Luminaire dimension (mm)

L595 x W595 x H32

## **Technical data**

| LED mode          |    |
|-------------------|----|
| SMD 2835          |    |
| System power      |    |
| 30W               |    |
| System efficiency |    |
| 120 lm/W          |    |
| Rated luminous fl | ux |
| 3600lm            |    |
| Color temperature | e  |

SDCM <5

3000K

Unified Glare Rating (UGR)

<19

Beam angle

Color Rendering Index (CRI)

>80

Driver

DALI

# 120°

## Accessories and options

| ULPLSO30xx-110 | 1-10V Dimming         |
|----------------|-----------------------|
| ULPLSO30xx-E