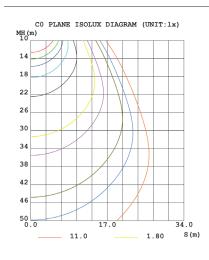

## **Technical data**

| LED mode          |    |
|-------------------|----|
| SMD 2835          |    |
| System power      |    |
| 30W               |    |
| System efficiency |    |
| 120 lm/W          |    |
| Rated luminous fl | ux |
| 3600lm            |    |
| Color temperature | e  |

SDCM <5

3000K

Unified Glare Rating (UGR)

<19

Beam angle

Color Rendering Index (CRI)

>80

Driver