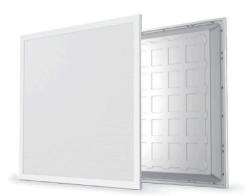

# Type of luminaire

### Type of luminarire

Compact and seamless

## **General information**

Material

Aluminium

**Mounting Method** 

Recessed

Type of light source

LED

Light control

Non-dimmable, on/off

Luminaire dimension (mm)

L595 x W595 x H32