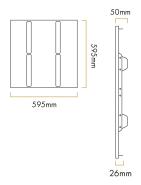

# **OSLO** ULPLOS3550OPA

### Compact and seamless

















## Type of luminaire

#### Type of luminarire

Compact and seamless

#### **General information**

Material

Sheet steel

**Mounting Method** 

Recessed

Type of light source

LED

Light control

On/off

Luminaire dimension (mm)

L595 x W595 x H50

#### **Technical data**

| LED mode<br>SMD 2835               |  |
|------------------------------------|--|
| System power<br>35W                |  |
| System efficiency<br>120 lm/W      |  |
| Rated luminous flux<br>41821m      |  |
| Color temperature<br>5000K         |  |
| SDCM<br><3                         |  |
| Unified Glare Rating (UGR)         |  |
| Beam angle<br>36°                  |  |
| Color Rendering Index (CRI)<br>≥80 |  |

Driver

External

#### Control

on/off

Power factor

Rated life at 25°C

>0.9

L80/B20

Total Harmonic