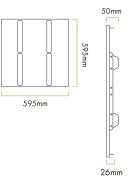

# **OSLO** ULPLOS3540OPA

# Compact and seamless

















# Type of luminaire

#### Type of luminarire

Compact and seamless

## **General information**

Material Sheet steel

**Mounting Method** 

Recessed

Type of light source

LED

Light control

On/off

Luminaire dimension (mm)

L595 x W595 x H50

## **Technical data**

| LED mode            |             |
|---------------------|-------------|
| SMD 2835            |             |
| System power<br>35W |             |
| System efficience   | у           |
| Rated luminous      | flux        |
| 4100lm              |             |
| Color temperatu     | ire         |
| 4000K               |             |
| SDCM                |             |
| <3                  |             |
| Unified Glare Rat   | ting (UGR)  |
| <19                 |             |
| Beam angle          |